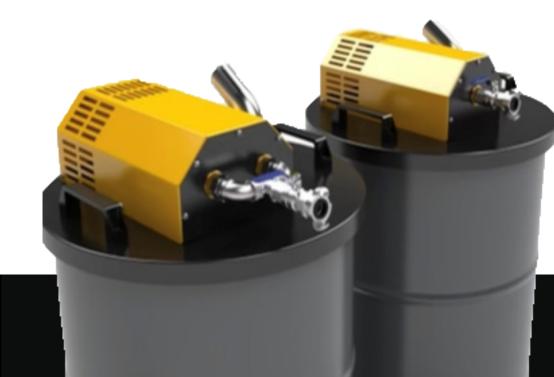

Our Single Head "Drum-Lid SV-60" or SV-100 uses 60cfm but with plenty of grunt when it comes to factory clean-up, each of our Drum-Lid models comes with cartridge filter, antistatic hose & vacuum tools, all you need is the drum.

Greater Air Flow & Vacuum are to be gained using our Dual Drum-Lid series, these models use twin venturi tubes & injector nozzles to power up Spill clean-up over longer distances, choose either our SV-120 or SV-200 cfm versions. All of our models come with antistatic hose and standard filter cartridges, however we can supply a "Wet/Dry" filter option also.

Need to just get on with it, our "Ready to Go" system is available in all models, we supply an Australian made 205 litre heavy duty open top drum, complete with a 4 wheel drum dolly, & Standard Filter Cartridge (wet/dry available) added to this, we include 4 meters of antistatic vacuum hose and matching vacuum wand with squeegee vacuum floor tool.