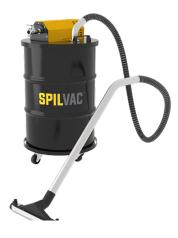

SPILVAC

Our Australian Designed and Manufactured
Compressed Air Powered Vacuums
are new in the market. With state of the art
internal design, Spilvac provides a more
powerful and greater vacuum with optimal air
flow, all while using less energy.

Need to just get on with it, our "Ready to Go" system is available in all models, we supply an Australian made 205 litre heavy duty open top drum, complete with a 4 wheel drum dolly, & Standard Filter Cartridge (wet/dry available) added to this, we include 4 meters of antistatic vacuum hose and matching vacuum wand with squeegee vacuum floor tool.

Our Single Head "Drum-Lid SV-60" or SV-100 uses 60cfm but with plenty of grunt when it comes to factory clean-up, each of our Drum-Lid models comes with cartridge filter, antistatic hose & vacuum tools, all you need is the drum.